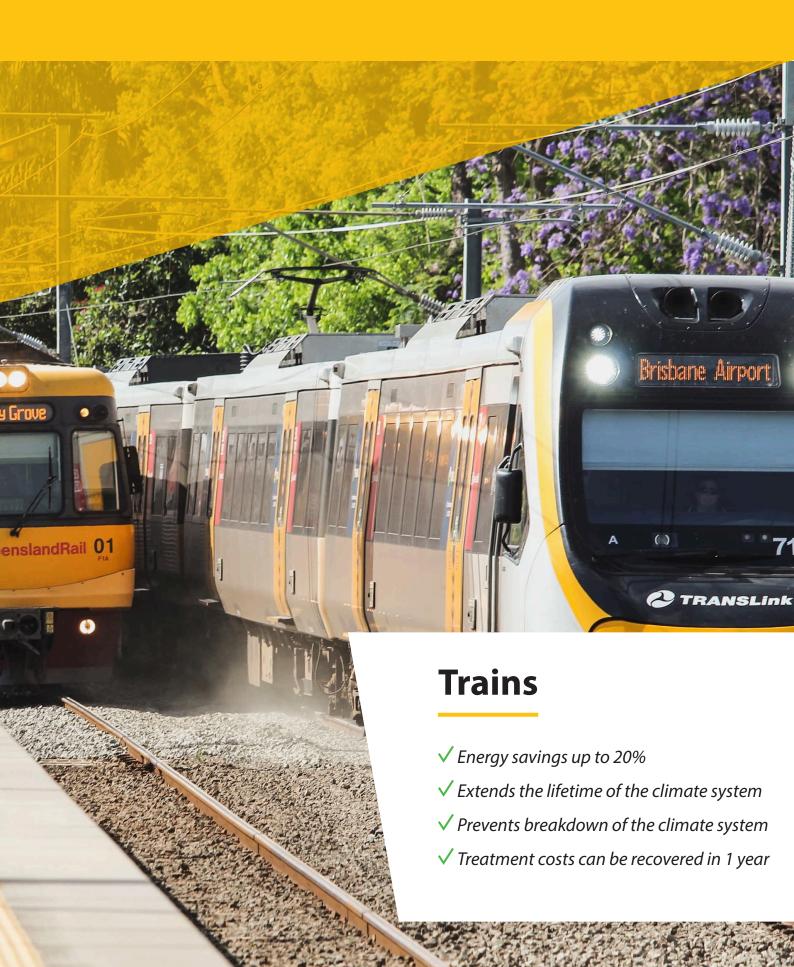

# BENEFITS

- Energy savings up to 20%
- Extends the lifetime of the climate system
- Prevents breakdown of the climate system
- Treatment costs can be recovered in 1 year

'You don't want a delay due to a breakdown of the climate system'